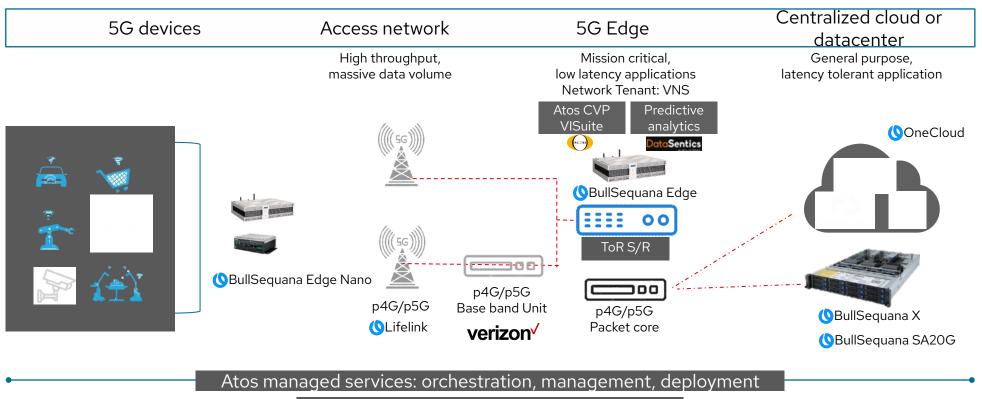

### Atos 5G Private MEC architecture

#### All-in-one easy to deploy architecture

Atos CyberSecurity services expertise