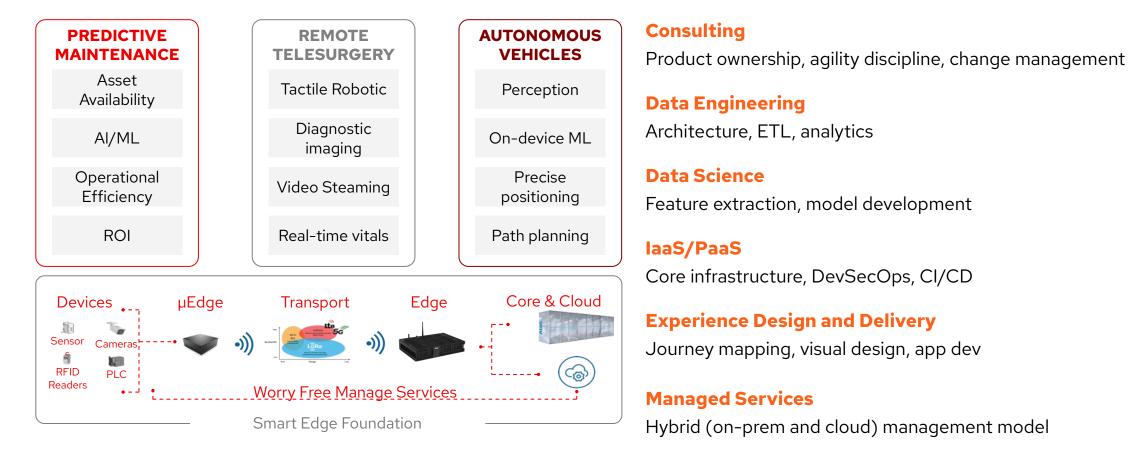

### Smart Edge Services enabled by Atos and Red Hat

#### Focus on new value chains

Atos