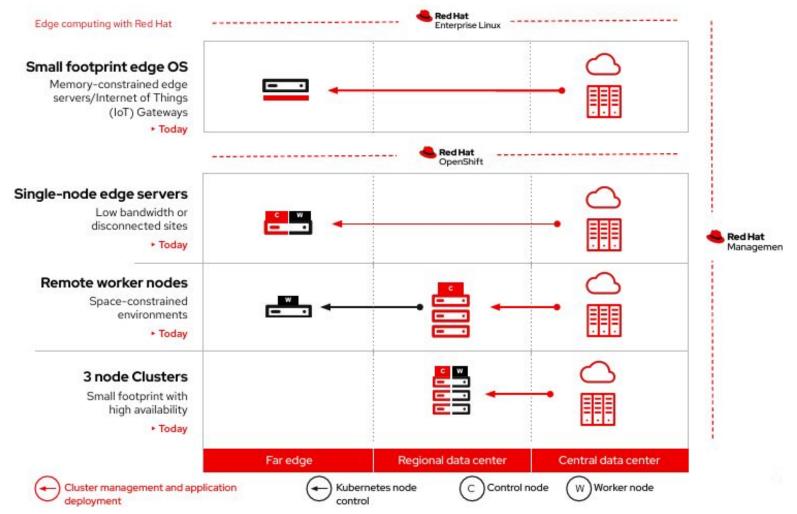

5G Private MEC architecture

#### All-in-one easy to deploy architecture



Atos CyberSecurity services expertise





### Smart Edge Services enabled by Atos and Red Hat

#### Focus on new value chains



Atos



### Managed IoT Edge Services with Red Hat

#### Holistic and Vendor-agnostic services



### Priorities

Developer velocity
Deploy applications
anywhere



Act with speed and agility and adapt to the needs of the business

Operational Agility Minimize operational challenges



Provide new solutions for a variety of distributed application environment Business innovation

Address new opportunities



Enhance innovation, increase productivity, and offer better products and services







### Red Hat Edge

#### Red Hat Portfolio







### Red Hat Edge

#### **Common Patterns**



Atos



### Atos IoT Capabilities at a glance



Atos addresses customer challenges with end-to-end IoT capabilities



Atos invested pre-integrated Ready-to-go IoT solutions with high profile brand-name customers



Atos delivers IoT@Scale and offers innovative right-of-use and outcome based commercial models



Atos has implemented more than 100 IoT use cases, enabling business outcomes in all our Industries



Unique expertise on carbon footprint management and decarbonization actions





### Atos a trusted partner to help drive positive change



Our 107,000 business technologists across the globe outstanding response to our clients' challenges



Focus o **innovation and expertise** in IoT and Edge technologies and services to deliver proven business outcomes @ scale



Industry ex