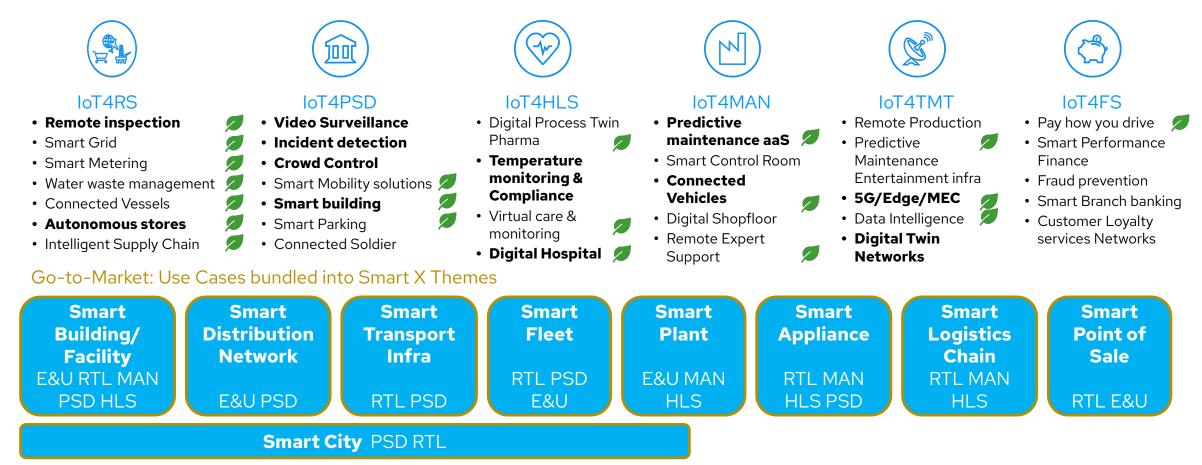

### IoT Offerings for every industry

#### Transforming data into business outcomes