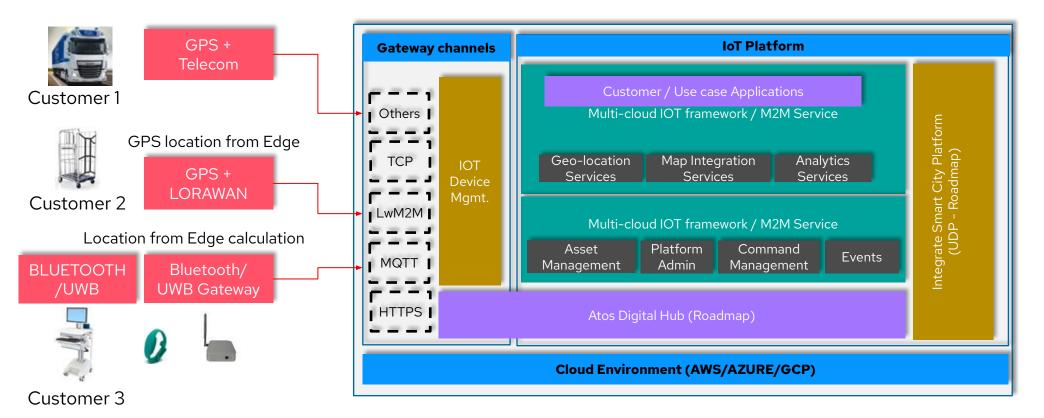

### M2M Gateway on the Cloud

#### Enables device management for diverse range of IoT devices & use cases

- Handling of Upstream sensor data & Downstream Device Management
- Plug & Play Communication Layer to handle Indoor/Outdoor scenarios and Connectivity Protocols