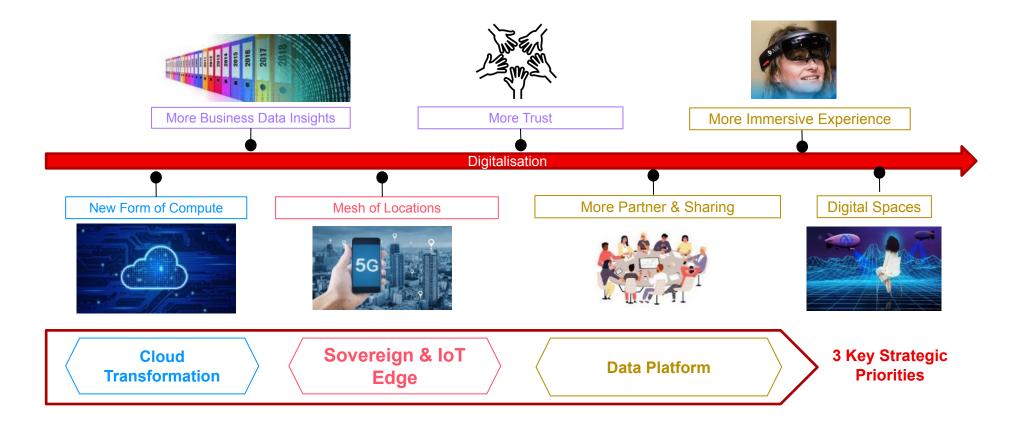

### Atos Strategic Technology Vision aligned with Red Hat Strategy

Clients' path to Digital Transformation

3