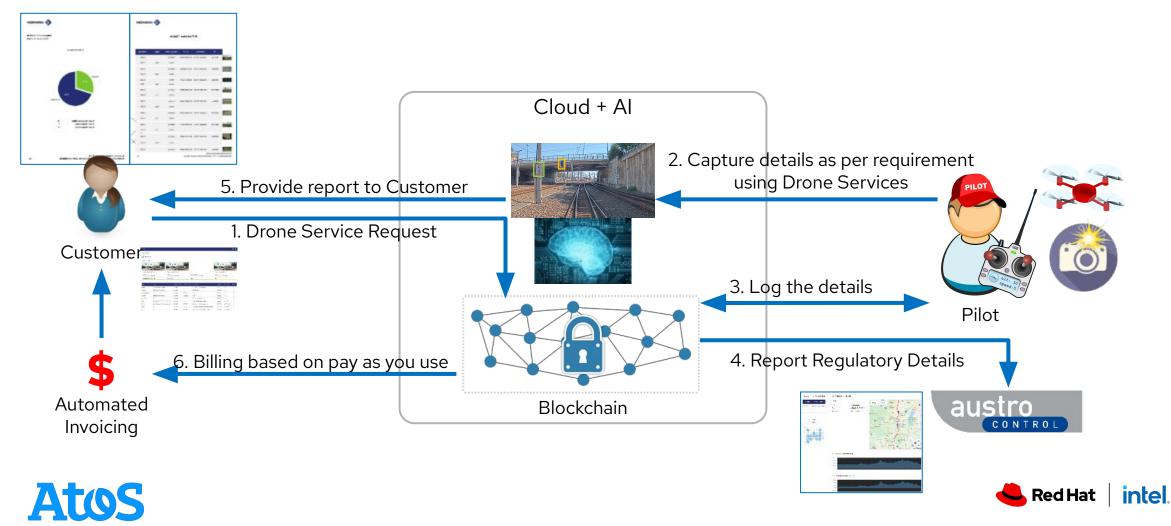

### The Atos UAV Solution - ARCA ingeniosa

A Scalable End 2 End Automated Service Delivery Platform